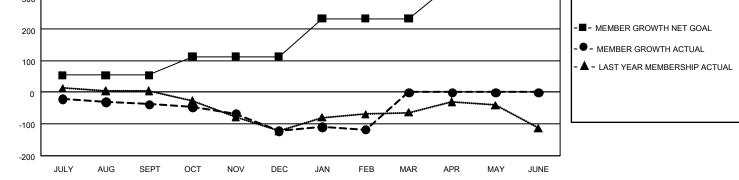

## **LOCATION: ICELAND**

GMT: OPEN

GMT CA 4

| Clubs                 |               |           |               | Members               |                        |                         |                                                    |  |
|-----------------------|---------------|-----------|---------------|-----------------------|------------------------|-------------------------|----------------------------------------------------|--|
| RESULTS FOR 2019-2020 |               |           |               | RESULTS FOR 2019-2020 |                        |                         |                                                    |  |
| QUARTER               | NEW CLUB GOAL | NEW CLUBS | DROPPED CLUBS | QUARTER               | BER GROWTH NET<br>GOAL | MEMBER GROWTH<br>ACTUAL | DROPPED<br>MEMBERS ACTUAL<br>(including transfers) |  |
| JULY/AUG/SEPT         | 0             | 0         | 0             | JULY/AUG/SEPT         | 162                    | 28                      | 64                                                 |  |
| OCT/NOV/DEC           | 3             | 0         | 0             | OCT/NOV/DEC           | 177                    | 52                      | 128                                                |  |
| JAN/FEB/MAR           | 6             | 0         | 0             | JAN/FEB/MAR           | 360                    | 65                      | 52                                                 |  |
| APR/MAY/JUNE          | 12            | 0         | 0             | APR/MAY/JUNE          | 330                    | 0                       | 0                                                  |  |