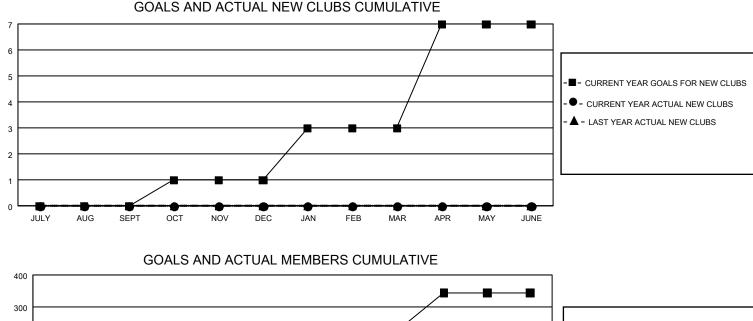

## **LOCATION: ICELAND**

GMT: OPEN

GMT CA 4

| Clubs                 |               |           |               | Members               |                        |                         |                                                    |  |
|-----------------------|---------------|-----------|---------------|-----------------------|------------------------|-------------------------|----------------------------------------------------|--|
| RESULTS FOR 2019-2020 |               |           |               | RESULTS FOR 2019-2020 |                        |                         |                                                    |  |
| QUARTER               | NEW CLUB GOAL | NEW CLUBS | DROPPED CLUBS | QUARTER               | BER GROWTH NET<br>GOAL | MEMBER GROWTH<br>ACTUAL | DROPPED<br>MEMBERS ACTUAL<br>(including transfers) |  |
| JULY/AUG/SEPT         | 0             | 0         | 0             | JULY/AUG/SEPT         | 162                    | 28                      | 64                                                 |  |
| OCT/NOV/DEC           | 3             | 0         | 0             | OCT/NOV/DEC           | 177                    | 52                      | 128                                                |  |
| JAN/FEB/MAR           | 6             | 0         | 0             | JAN/FEB/MAR           | 360                    | 65                      | 52                                                 |  |
| APR/MAY/JUNE          | 12            | 0         | 0             | APR/MAY/JUNE          | 330                    | 0                       | 0                                                  |  |